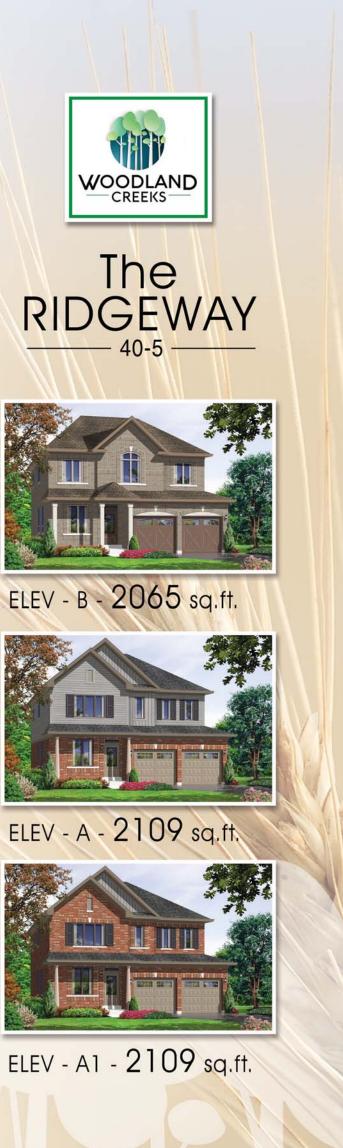

Elevation - B - 2065 sq.ft.

## The RIDGEWAY – 40-5

Elevation - A - 2109 sq.ft.

Elevation - A1 - 2109 sq.ft.

The floorplans and elevations shown, dimensions, specifications and architectural detailing are pre-construction plans and may be revised or improved as necessitated by architectural controls and the construction process. All dimensions are approximate. Actual usable floor space may vary from the stated area. House may be reversed and purchaser agrees to accept the same. Specifications are subject to change without notice. Steps may vary at any exterior entrance. All illustrations are artist's concept. E.&O.E.