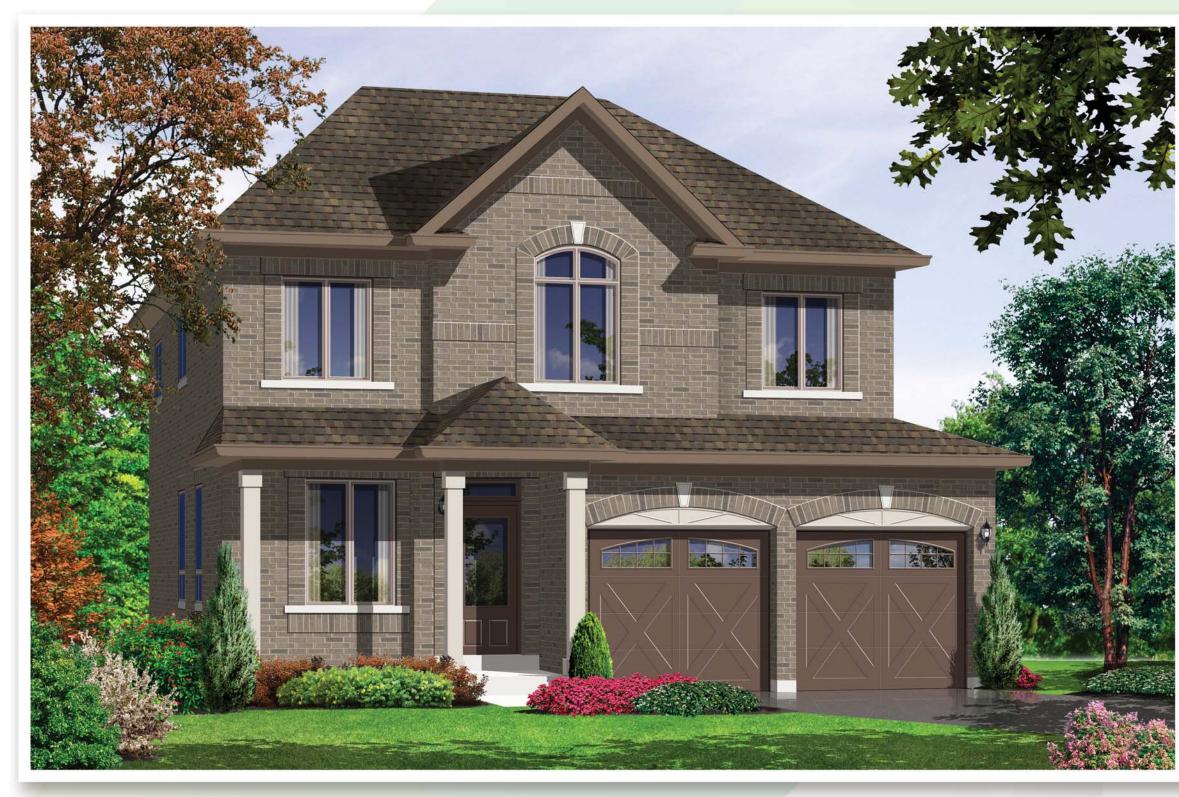

Elevation - B - 2065 sq.ft.

## The RIDGEWAY – 40-5



Elevation - A - 2109 sq.ft.







Elevation - A1 - 2109 sq.ft.





The floorplans and elevations shown, dimensions, specifications and architectural detailing are pre-construction plans and may be revised or improved as necessitated by architectural controls and the construction process. All dimensions are approximate. Actual usable floor space may vary from the stated area. House may be reversed and purchaser agrees to accept the same. Specifications are subject to change without notice. Steps may vary at any exterior entrance. All illustrations are artist's concept. E.&O.E.