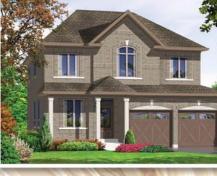

Elevation - B - 2065 sq.ft.

## The RIDGEWAY – 40-5



Elevation - A - 2109 sq.ft.







Elevation - A1 - 2109 sq.ft.





The floorplans and elevations shown, dimensions, specifications and architectural detailing are pre-construction plans and may be revised or improved as necessitated by architectural controls and the construction process. All dimensions are approximate. Actual usable floor space may vary from the stated area. House may be reversed and purchaser agrees to accept the same. Specifications are subject to change without notice. Steps may vary at any exterior entrance. All illustrations are artist's concept. E.&O.E.