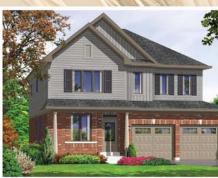

## The RIDGEWAY – 40-5

Elevation - A - 2109 sq.ft.

Elevation - A1 - 2109 sq.ft.

The floorplans and elevations shown, dimensions, specifications and architectural detailing are pre-construction plans and may be revised or improved as necessitated by architectural controls and the construction process. All dimensions are approximate. Actual usable floor space may vary from the stated area. House may be reversed and purchaser agrees to accept the same. Specifications are subject to change without notice. Steps may vary at any exterior entrance. All illustrations are artist's concept. E.&O.E.