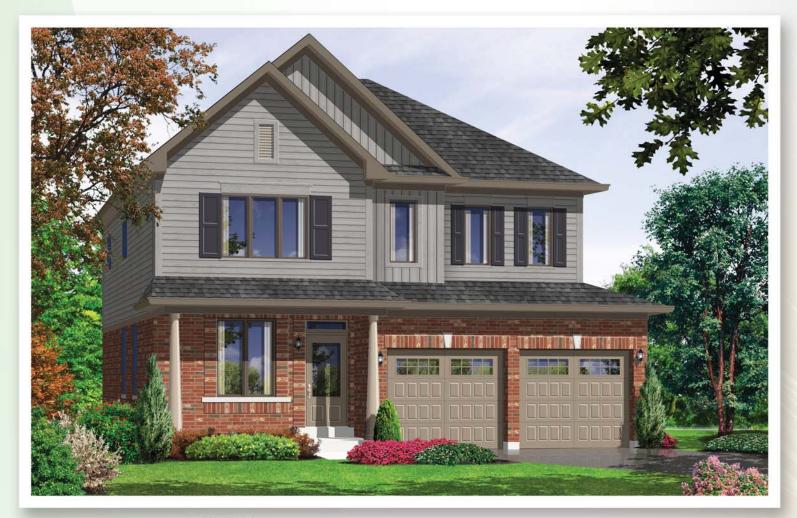

## The RIDGEWAY – 40-5

Elevation - A - 2109 sq.ft.

Elevation - A1 - 2109 sq.ft.

The floorplans and elevations shown, dimensions, specifications and architectural detailing are pre-construction plans and may be revised or improved as necessitated by architectural controls and the construction process. All dimensions are approximate. Actual usable floor space may vary from the stated area. House may be reversed and purchaser agrees to accept the same. Specifications are subject to change without notice. Steps may vary at any exterior entrance. All illustrations are artist's concept. E.&O.E.