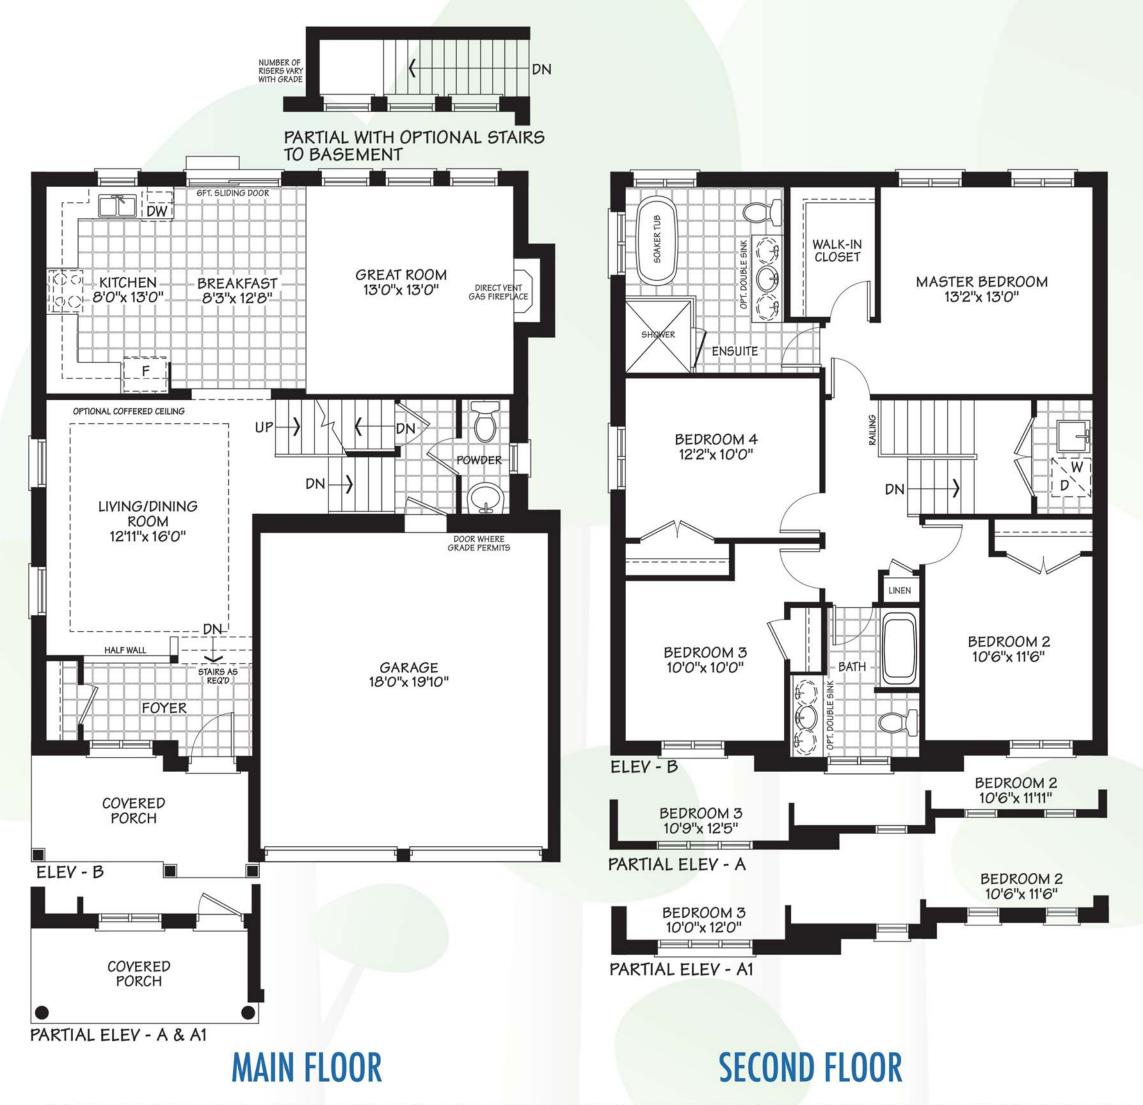

## The RIDGEWAY – 40-5

Elevation - A - 2109 sq.ft.

Elevation - A1 - 2109 sq.ft.

The floorplans and elevations shown, dimensions, specifications and architectural detailing are pre-construction plans and may be revised or improved as necessitated by architectural controls and the construction process. All dimensions are approximate. Actual usable floor space may vary from the stated area. House may be reversed and purchaser agrees to accept the same. Specifications are subject to change without notice. Steps may vary at any exterior entrance. All illustrations are artist's concept. E.&O.E.