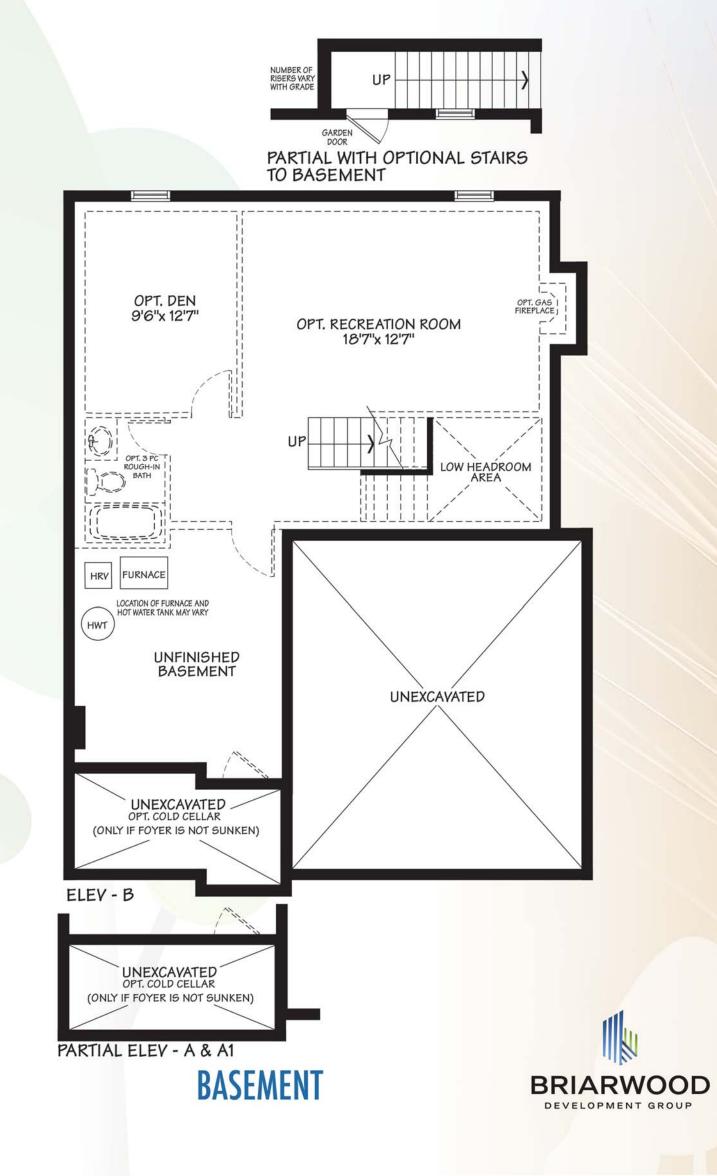

## The RIDGEWAY – 40-5

Elevation - A - 2109 sq.ft.

Elevation - A1 - 2109 sq.ft.

The floorplans and elevations shown, dimensions, specifications and architectural detailing are pre-construction plans and may be revised or improved as necessitated by architectural controls and the construction process. All dimensions are approximate. Actual usable floor space may vary from the stated area. House may be reversed and purchaser agrees to accept the same. Specifications are subject to change without notice. Steps may vary at any exterior entrance. All illustrations are artist's concept. E.&O.E.