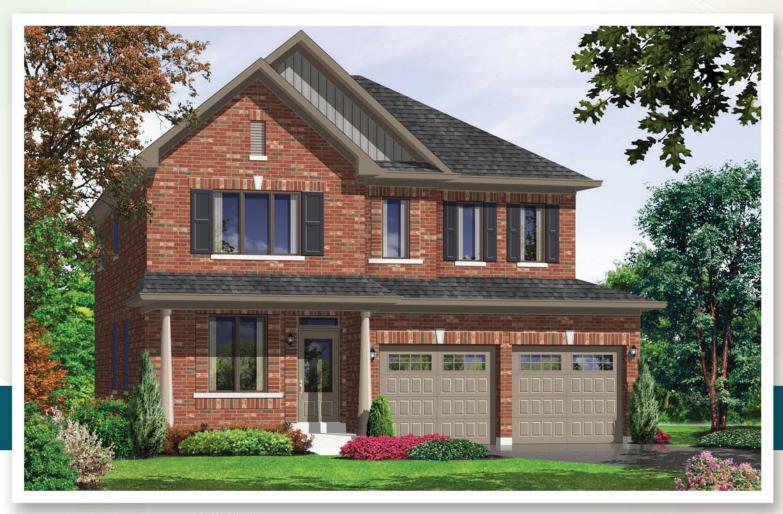

## The RIDGEWAY – 40-5

Elevation - A - 2109 sq.ft.

Elevation - A1 - 2109 sq.ft.

The floorplans and elevations shown, dimensions, specifications and architectural detailing are pre-construction plans and may be revised or improved as necessitated by architectural controls and the construction process. All dimensions are approximate. Actual usable floor space may vary from the stated area. House may be reversed and purchaser agrees to accept the same. Specifications are subject to change without notice. Steps may vary at any exterior entrance. All illustrations are artist's concept. E.&O.E.